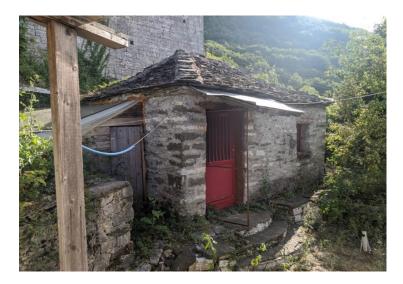

## **Property Description**

Traditional stone detached house in two levels with a total area of 120 sqm within a plot of 732 sqm in Elati Zagorochoria. It consists of a kitchen, one bathroom, WC, fireplace for heating and yard. It also has a 30 sqm warehouse in a second separate building. It has a view of the natural landscape of Zagorochoria.