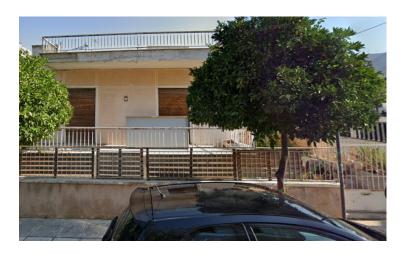

## Land plot 210 sqm in Elliniko

12, Vosporou str, Elliniko-Argiroupolis, Attica

## **Property Description**

Land plot even and buildable of 210 sqm with the building of an old ground-floor single-family house of 103 sm. It is located 2.2 km from Hellinikon Park and 500 m from the metro Argyroupoli.