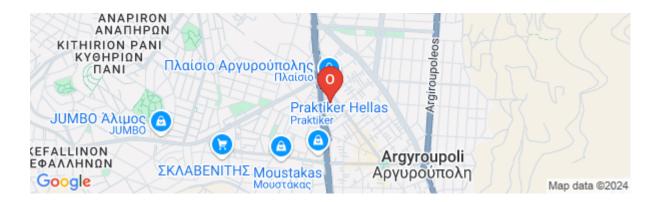

## Land plot 210 sqm in Elliniko

12, Vosporou str, Elliniko-Argiroupolis, Attica

## **Property Description**

Land plot even and buildable of 210 sqm with the building of an old ground-floor single-family house of 103 sm. It is located 2.2 km from Hellinikon Park and 500 m from the metro Argyroupoli.