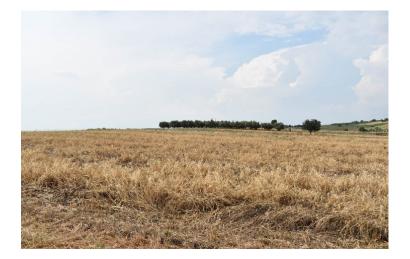

## Parcel of 6,182 sqm in Mikra Thessalonikis

Settlement area of Trilofos, Mikras

**Property Features** 

Price: €95,000

Adequacy: Yes Buildability: Yes Total Size of Property: 6182 sq m Maximum Height: 750

## **Property Description**

Parcel even and buildable of 6,182 sqm in Mikra Thessalonikis. It is located in a purely rural area east of Thessaloniki and in the direction of Halkidiki. Ideal opportunity for agricultural and livestock farming land.