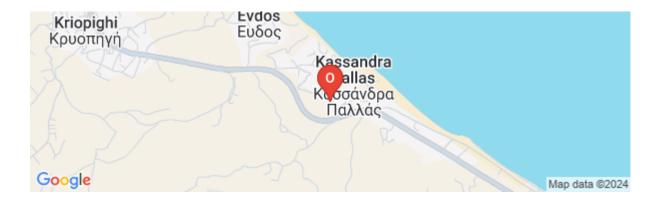

## **Property Description**

Parcel with an area of 4,251 sqm in Polychrono of Halkidikis. It is located on the right of the Kryopigi – Polychronou provincial road, at the height of the "Kassandra Palace" hotel and is 2,3 km from the sea.