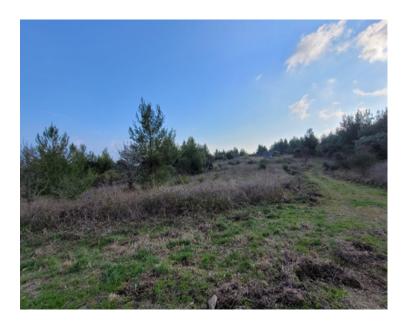

## Parcel ??4,251 sqm in Polychrono of Halkidikis

Setliment area of Polixrono, Kassandras

## **Property Description**

Parcel with an area of 4,251 sqm in Polychrono of Halkidikis. It is located on the right of the Kryopigi – Polychronou provincial road, at the height of the "Kassandra Palace" hotel and is 2,3 km from the sea.