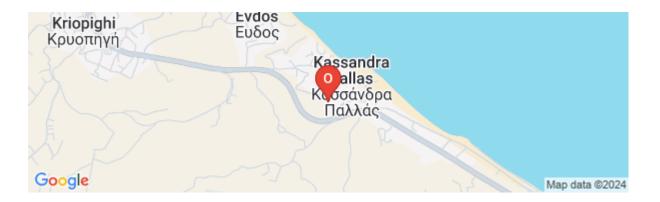

## Parcel 5,014 sqm in Polychrono Halkidikis

Setliment area of Polixrono, Kassandras

## **Property Description**

Parcel of 5,014 sqm in Polychrono Halkidikis. It is located on the right of the Kryopigi – Polychronou provincial road, at the height of the "Kassandra Palace" hotel and is 3.6 km from the sea.