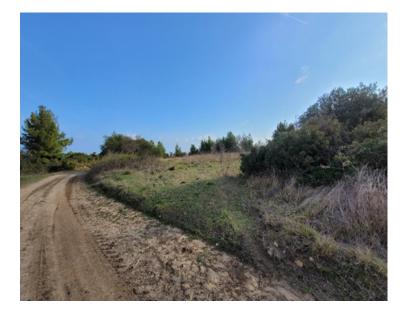

## Parcel 5,014 sqm in Polychrono Halkidikis

Setliment area of Polixrono, Kassandras

## **Property Description**

Parcel of 5,014 sqm in Polychrono Halkidikis. It is located on the right of the Kryopigi – Polychronou provincial road, at the height of the "Kassandra Palace" hotel and is 3.6 km from the sea.