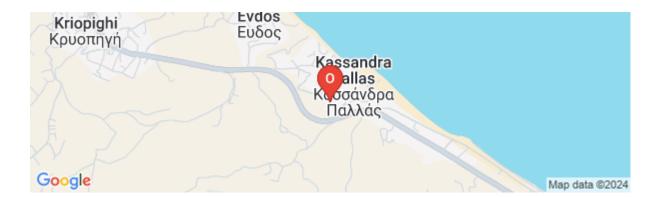

## Parcel of 4,244 sqm in Kassandra Halkidikis

Setliment area of Kassandra, Kassandra

## **Property Description**

Parcel of 4,244 sqm in Kassandra Halkidikis. It is located on the right of the Kryopigi – Polychronou provincial road, at the height of the hotel "Kassandra Palace" and is 1,5 km from the sea.