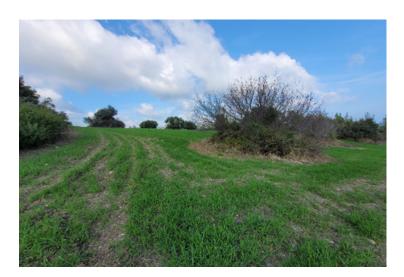

## Parcel of 4,244 sqm in Kassandra Halkidikis

Setliment area of Kassandra, Kassandra

## **Property Description**

Parcel of 4,244 sqm in Kassandra Halkidikis. It is located on the right of the Kryopigi – Polychronou provincial road, at the height of the hotel "Kassandra Palace" and is 1,5 km from the sea.