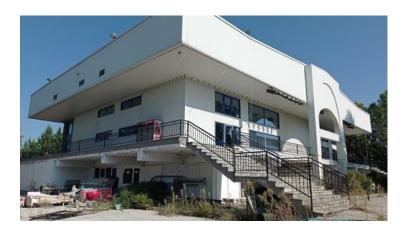

## Professional building 1,343 sqm in Mavroxori Kastorias

Setliment are of Mavroxori, Kastorias

## **Property Description**

Professional building (banquet hall) 1,343 sqm within a plot of 4,164 sqm, in the area of Mavrohori Kastorias. It includes a closed parking area of 150 sqm. It is located just 230 m from the Aminetou-Kastorias provincial road.