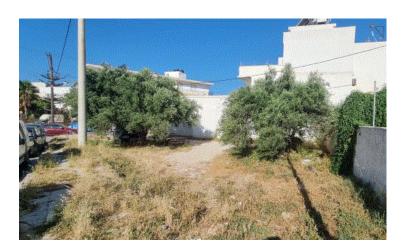

## Land plot 277 sqm in lerapetra

Setliment area of Voukolia, Ierapetra, Crete

## **Property Description**

Land plot even and buildable of 277 sqm in lerapetra. It is located just 800 m from the sea.

Intrum REO Copyright 2024. No warranty or representation, express or implied, is made to the accuracy or completeness of the information contained herein, and same is submitted subject to errors, omissions, change of price, rental or other conditions, withdrawal without notice, and to any special listing conditions imposed by the property owner(s). As applicable, we make no representation as to the condition of the property (or properties) in question.