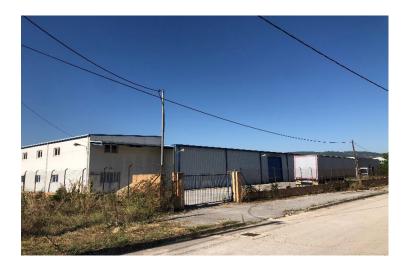

## **Property Description**

Industrial building with a surface area of 2,400 sqm in the VIPE of Ioannina within a plot of land of 5,040 sqm. It is a two-story building with a ground floor area of 2,200 sqm an attic area of 200 sqm and a warehouse of 20 sqm. The surrounding area is paved with perimeter fencing, sliding entrance-exit gates.