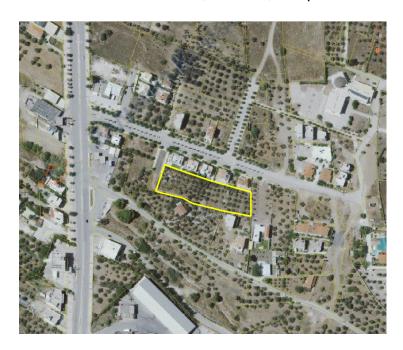

## Land plot 946 sqm in Loutraki Korinthias

Setliment area of Livadaki, Loutraki, Peloponnisou

## **Property Description**

Land plot of 946 sqm in Loutraki Corinthias. It is located on a side street of the main street El. Venizelou, road where it is the main entrance to Loutraki.

Intrum REO Copyright 2024. No warranty or representation, express or implied, is made to the accuracy or completeness of the information contained herein, and same is submitted subject to errors, omissions, change of price, rental or other conditions, withdrawal without notice, and to any special listing conditions imposed by the property owner(s). As applicable, we make no representation as to the condition of the property...