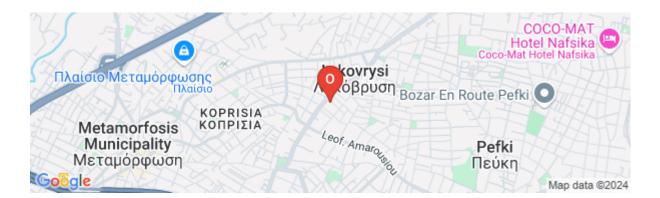

## Retail Store 632 in Lykovrysi

2, Oulof palm & 39-41, Grigoriou Lampraki str., Lykovrisis-Peukis, Attica

## **Property Description**

Second floor retail store of 632 sqm within a plot of 1,851 sqm in Lykovrysi Attica. It is located near central roads. The wider area includes properties with commercial, office and residential use.