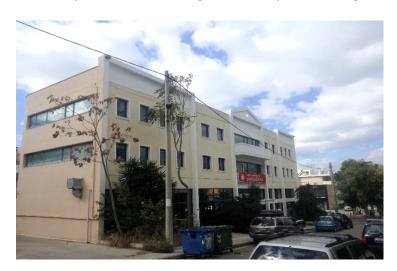

## Retail Store 632 in Lykovrysi

2, Oulof palm & 39-41, Grigoriou Lampraki str., Lykovrisis-Peukis, Attica

## **Property Description**

Second floor retail store of 632 sqm within a plot of 1,851 sqm in Lykovrysi Attica. It is located near central roads. The wider area includes properties with commercial, office and residential use.