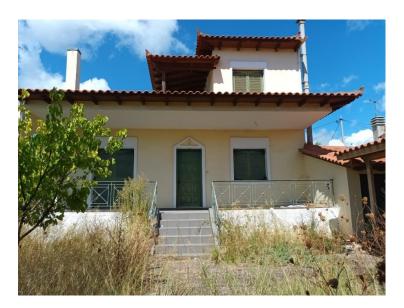

## **Property Description**

Two-level maisonette with a total area of 91 sq. within a plot of 210 sqm in

Messapia (Steni Dirphyos). It consists of a ground floor of 57 sqm with the addition of a ground floor as a warehouse of 6 sqm and first floor of 26 sqm. The ground floor consists of a living room with a fireplace, a bedroom, 1 bathroom, a circular staircase going up and down to the 1st floor and the 1st floor consists of 1 bedroom with a fireplace. It has a large terrace on the 1st floor with a wonderful panoramic view. It is located 4 km from the Eria waterfalls in Evia and just 400 m from the Artakis Kymi P...