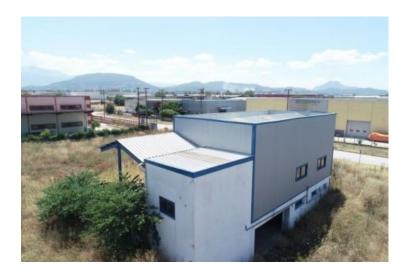

## **Property Description**

Industrial Building consisting of two levels, ground floor industrial area 142 sqm and underground storage area of 220 sqm within a plot of 2,900 sqm inside the Industrial Zone of Patras.