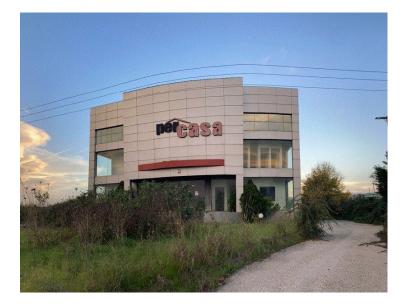

## Industrial Building of 1,148 sqm in Larisa

10th km of Larissa-Tyrnavou provincial road, Tyrnavos, Thessalia

Industrial building with a total area of 1,148 sqm, on a plot of 5,000 sqm, at the 10th km of the Larissa-Tyrnavou provincial road.

Intrum REO Copyright 2020. No warranty or representation, express or implied, is made to the accuracy or completeness of the information contained herein, and same is submitted subject to errors, omissions, change of price, rental or other conditions, withdrawal without notice, and to any special listing conditions imposed by the property owner(s). As applicable, we make no representation as to the condition of the property (or properties) in quest...