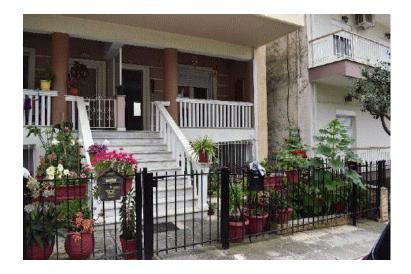

## Maisonette of 75 sqm in Thermi

Dimitriou Ypsilanti str., Thermi

## **Property Description**

Two-level maisonette with a total area of 75 sqm within a plot of 616 sqm in Thessaloniki. It consists of a semi-basement area of 41 sqm and ground floor of 34 sqm It includes a living room, 1 kitchen, 1 bathroom, 1 bedroom and 1 parking space. The two levels are connected by an internal staircase. The condition of the property is relatively good but needs some repairs. It is located 7 km from the airport of Thessaloniki and 17 km from the city of Kalamaria.