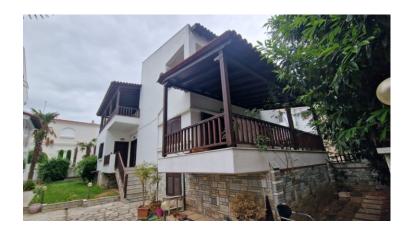

## Three-level maisonette with total area of 341 sqm in Panorama Thessalonikis

2, Kolokotroni str., Pylaia-Xortiati

## **Property Description**

Three-level maisonette with internal staircase with total area of 341 sqm within a plot of 550 sqm in Panorama of Thessaloniki. The basement of 137 sqm consists of a boiler room and a single room, the ground floor of 125 sqm consists of kitchen, living room - sitting room, two bathrooms, two rooms and a hall. The first floor of 85 sqm consists of three rooms, two bathrooms, hall and walking closet. It is centrally located.