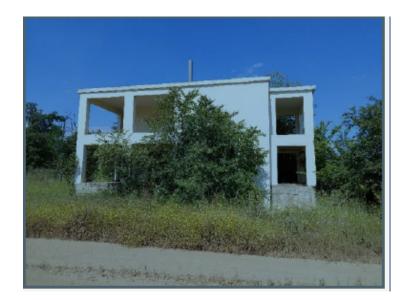

## **Property Description**

Semi-finished detached house of three-levels with a total surface area of 295 sq.m. within a plot of 4,000 sqm. Consisting of: a) basement 107 sq.m. b) ground floor 101 sq.m. and c) first floor 87 sq.m. in Larissa. It is located 130 m from the Pinios river and 9.5 km from the city of Larissa.