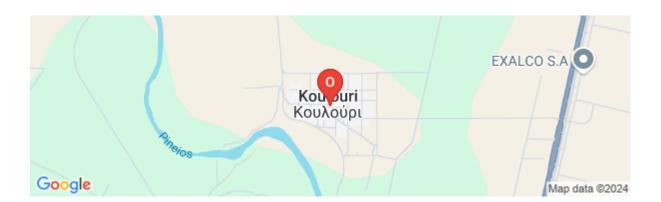

## **Property Description**

Semi-finished detached house of three-levels with a total surface area of 295 sq.m. within a plot of 4,000 sqm. Consisting of: a) basement 107 sq.m. b) ground floor 101 sq.m. and c) first floor 87 sq.m. in Larissa. It is located 130 m from the Pinios river and 9.5 km from the city of Larissa.