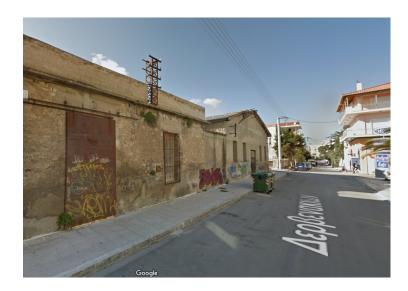

## Warehouse of 1,978 sqm in Kiato

Dervenakion, Karaiskaki & Eleftheriou Venizelou str., Sikionon, Peloponnese

## **Property Description**

Ground floor warehouse with a total surface of 1.978 sqm in a plot of 2,175 sqm at Sikiones Municipality, in Kiato, Korinthias.

Intrum REO Copyright 2020. No warranty or representation, express or implied, is made to the accuracy or completeness of the information contained herein, and same is submitted subject to errors, omissions, change of price, rental or other conditions, withdrawal without notice, and to any special listing conditions imposed by the property owner(s). As applicable, we make no representation as to the condition of the property (or properties) in question.