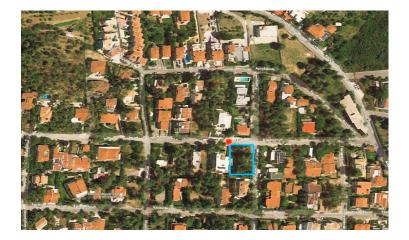

## Land plot 703 sqm in Anixi

Giasemion and Kiklaminon str., Dionysos, Attica

## **Property Description**

Land plot even and buildable, with total area of 703 sqm in Anixi, Attica. It has easy access from two asphalt roads and it is located in a residential area, offering a peaceful environment with greenery, ideal for a family residence or as an investment property.