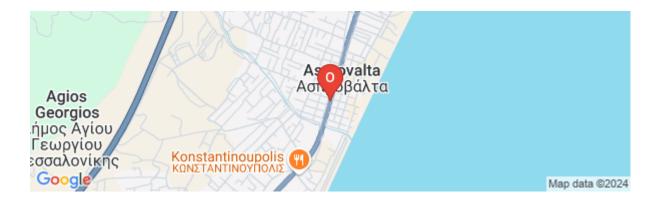

## Land plot 947 sqm in Thessaloniki

Lagada

## **Property Description**

**Property Features** 

Price: €110,000

Adequacy: Yes Buildability: Yes Total Size of Property: 947 sq m Building ratio: 0.4 Maximum Height: 7.5 Coverage ratio: 60

Land plot even and buildable with total area of 947 sqm, in Thessaloniki. It is just 450m. away from the N.R. of Thessaloniki-Kavala and 1 km from the sea.