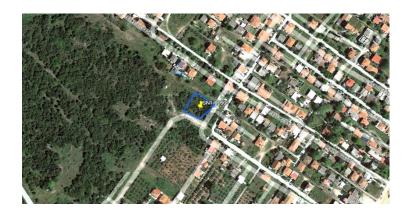

## Land plot 947 sqm in Thessaloniki

Lagada

## **Property Description**

**Property Features** 

Price: €110,000

Adequacy: Yes Buildability: Yes Total Size of Property: 947 sq m Building ratio: 0.4 Maximum Height: 7.5 Coverage ratio: 60

Land plot even and buildable with total area of 947 sqm, in Thessaloniki. It is just 450m. away from the N.R. of Thessaloniki-Kavala and 1 km from the sea.