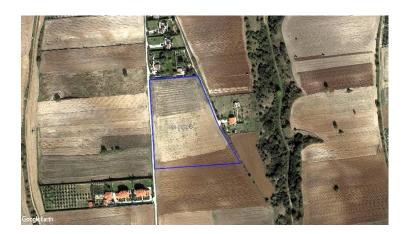

## Parcel 20,525 sqm in Thermaikos

"Chatzibali" location, Thermaikou

## **Property Description**

Parcel even and buildable with total area of 20,525 sqm in Thermaikos, Thessaloniki. Investment for agricultural cultivation. It is located at a distance of 7 km from Perea beach.