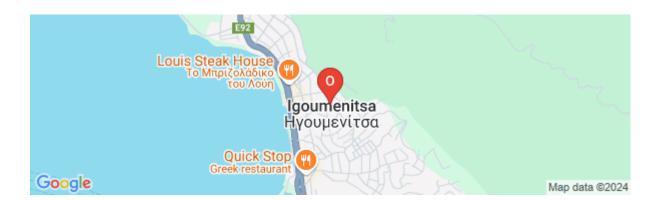

## Land plot 323 sqm in Hgoumenitsa

Grammou str, Hgoumenitsa

## **Property Description**

Land plot even and and buildable, with total area of 323 sqm, in Hgoumenitsa and only 2 km from the port.

Intrum REO Copyright 2024. No warranty or representation, express or implied, is made to the accuracy or completeness of the information contained herein, and same is submitted subject to errors, omissions, change of price, rental or other conditions, withdrawal without notice, and to any special listing conditions imposed by the property owner(s). As applicable, we make no representation as to the condition of the property (or properties) in question.