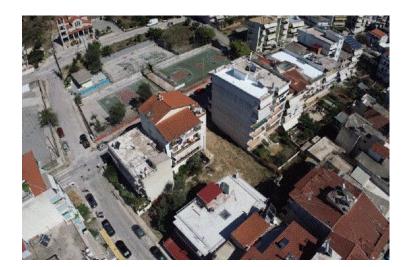

## Land plot 323 sqm in Hgoumenitsa

Grammou str, Hgoumenitsa

## **Property Description**

Land plot even and and buildable, with total area of 323 sqm, in Hgoumenitsa and only 2 km from the port.

Intrum REO Copyright 2024. No warranty or representation, express or implied, is made to the accuracy or completeness of the information contained herein, and same is submitted subject to errors, omissions, change of price, rental or other conditions, withdrawal without notice, and to any special listing conditions imposed by the property owner(s). As applicable, we make no representation as to the condition of the property (or properties) in question.