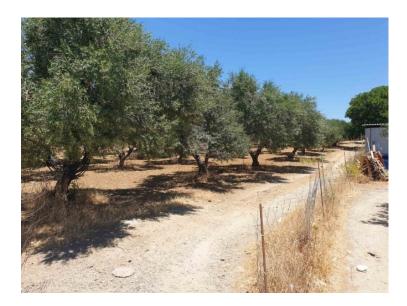

## Land plot 1,554 sqm in Crete

Galania area, Kisamou

## **Property Description**

Land plot with total area of 1,554 sqm in Crete. It is located at a distance of 38km from Chania and 9km from Nopigia beach .

Intrum REO Copyright 2020. No warranty or representation, express or implied, is made to the accuracy or completeness of the information contained herein, and same is submitted subject to errors, omissions, change of price, rental or other conditions, withdrawal without notice, and to any special listing conditions imposed by the property owner(s). As applicable, we make no representation as to the condition of the property (or properties) in question.