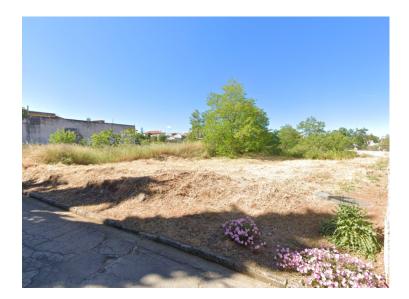

## **Property Description**

Land plot even and buildable, with total area of 923 sqm located in Thebes, in the area of Tahi. The Tahi area offers an exceptional investment opportunity, situated approximately 6 kilometers outside the center of Thebes.