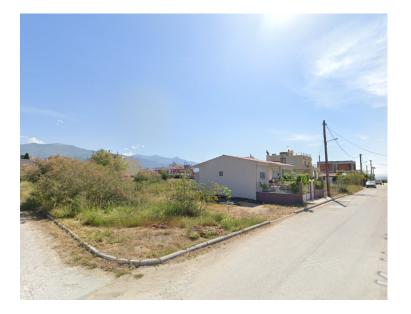

## Land plot 154 sqm in Volos

Flia and Kallisthenous str, Volos

## **Property Description**

Land plot even and buildable, with total area of 154 sqm, in Volos, only 200 m from the beach.

Intrum REO Copyright 2024. No warranty or representation, express or implied, is made to the accuracy or completeness of the information contained herein, and same is submitted subject to errors, omissions, change of price, rental or other conditions, withdrawal without notice, and to any special listing conditions imposed by the property owner(s). As applicable, we make no representation as to the condition of the property (or properties) in question.