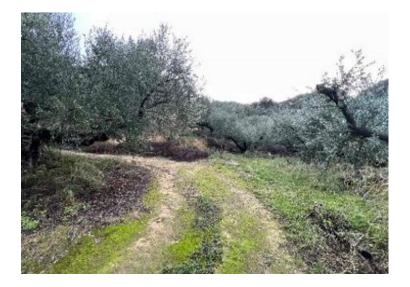

## **Property Description**

Parcel even and buildable, with total area of 14,750 sqm in Avia, Messinias, only 200 m from Kitries beach.

Intrum REO Copyright 2024. No warranty or representation, express or implied, is made to the accuracy or completeness of the information contained herein, and same is submitted subject to errors, omissions, change of price, rental or other conditions, withdrawal without notice, and to any special listing conditions imposed by the property owner(s). As applicable, we make no representation as to the condition of the property (or properties) in question.