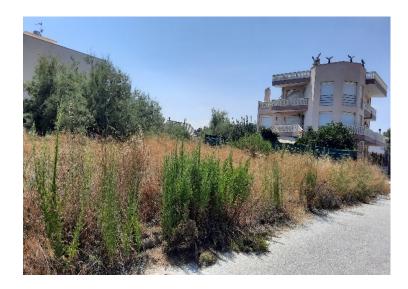

## Land plot 156 sqm in Volos

perdika str

## **Property Description**

Land plot even and buildable, with total area of 156 sqm, in Volos, only 200 m from the beach.

Intrum REO Copyright 2024. No warranty or representation, express or implied, is made to the accuracy or completeness of the information contained herein, and same is submitted subject to errors, omissions, change of price, rental or other conditions, withdrawal without notice, and to any special listing conditions imposed by the property owner(s). As applicable, we make no representation as to the condition of the property (or properties) in question.