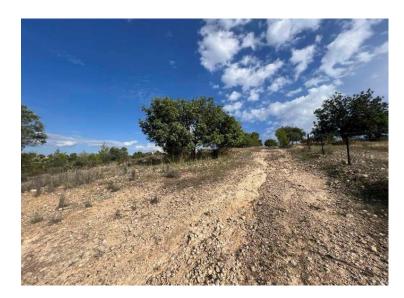

## **Property Description**

Seven parcels with a total surface of 28.726 sqm (approximately 4100 sqm each) at Kranidi.

\_

Intrum REO Copyright 2020. No warranty or representation, express or implied, is made to the accuracy or completeness of the information contained herein, and same is submitted subject to errors, omissions, change of price, rental or other conditions, withdrawal without notice, and to any special listing conditions imposed by the property owner(s). As applicable, we make no representation as to the condition of the property (or properties) in question.