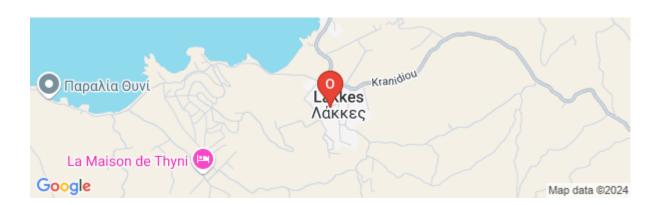

## Parcels in Kranidi

"Lakes" location, Ermioni



## **Property Features**

Price: €364,000

Total Size of Property: 28726 sq m

Ref: **SN1-00823/829** 

Land Size: 28726 sq m

## **Property Description**

Seven parcels with a total surface of 28.726 sqm (approximately 4100 sqm each) at Kranidi.

\_

Intrum REO Copyright 2020. No warranty or representation, express or implied, is made to the accuracy or completeness of the information contained herein, and same is submitted subject to errors, omissions, change of price, rental or other conditions, withdrawal without notice, and to any special listing conditions imposed by the property owner(s). As applicable, we make no representation as to the condition of the property (or properties) in question.



Telephone: +30 210 776 5740 Email: supportREO@gr.intrum.com Leof. Mesogeion 109-111, Athens 115 26