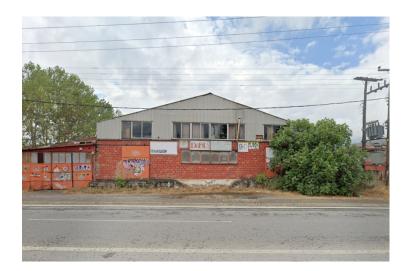

## Warehouse in Tripoli

90, Nafpliou str. in Tripoli, Tripoli

## **Property Description**

3/8 undivided ownership of ground floor warehouse with a total surface of 2,121 sqm in a plot of 1,889 sqm at 90, Nafpliou str. in Tripoli.

Intrum REO Copyright 2020. No warranty or representation, express or implied, is made to the accuracy or completeness of the information contained herein, and same is submitted subject to errors, omissions, change of price, rental or other conditions, withdrawal without notice, and to any special listing conditions imposed by the property owner(s). As applicable, we make no representation as to the condition of the property (or properties) in...