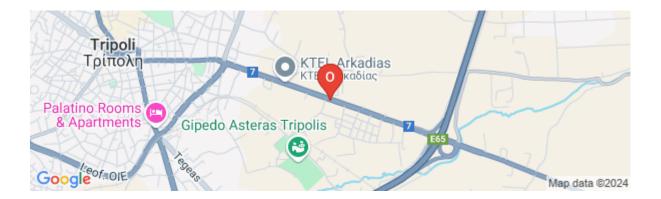

## Warehouse in Tripoli

90, Nafpliou str. in Tripoli, Tripoli

## **Property Description**

3/8 undivided ownership of ground floor warehouse with a total surface of 2,121 sqm in a plot of 1,889 sqm at 90, Nafpliou str. in Tripoli.

Intrum REO Copyright 2020. No warranty or representation, express or implied, is made to the accuracy or completeness of the information contained herein, and same is submitted subject to errors, omissions, change of price, rental or other conditions, withdrawal without notice, and to any special listing conditions imposed by the property owner(s). As applicable, we make no representation as to the condition of the property (or properties) in...