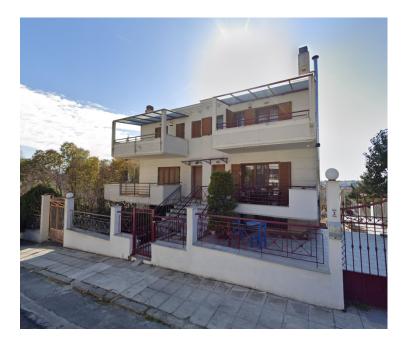

## Maisonette in Oreokastro Thessaloniki

3, Patmos & Psarra streets, Oreokastro

## **Property Description**

Maisonette with a total area of 135 sqm with exclusive use of a plot of 79 sqm, at the junction of 3, Patmos & Psarra streets in Oreokastro, Thessaloniki. It consists of a basement of 49 sqm, a ground floor of 43 sqm and 1st floor 43 sqm.

## **Property Features**

Price: POA

Total Size of Property: 135 sq m Levels: 3