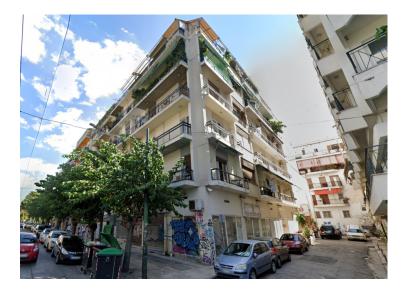

## **Property Description**

1st floor apartment with a surface of 53 sqm, on 13-15, Filadelfias str., in Larisis station, Athens.

Intrum REO Copyright 2020. No warranty or representation, express or implied, is made to the accuracy or completeness of the information contained herein, and same is submitted subject to errors, omissions, change of price, rental or other conditions, withdrawal without notice, and to any special listing conditions imposed by the property owner(s). As applicable, we make no representation as to the condition of the property (or properties) in question.