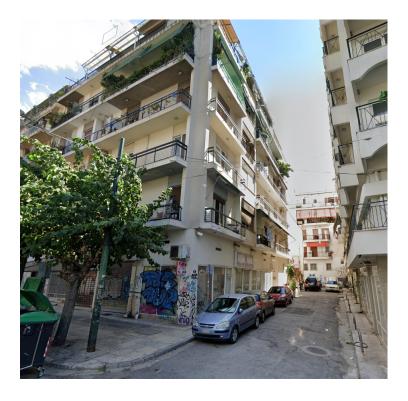

## First floor apartment 65 sqm in Athens

13-15, Filadelfias str., Athens

## **Property Description**

1st floor apartment with a surface of 65 sqm, on 13-15, Filadelfias str., at Larisis station, Athens.

Intrum REO Copyright 2020. No warranty or representation, express or implied, is made to the accuracy or completeness of the information contained herein, and same is submitted subject to errors, omissions, change of price, rental or other conditions, withdrawal without notice, and to any special listing conditions imposed by the property owner(s). As applicable, we make no representation as to the condition of the property (or properties) in question.