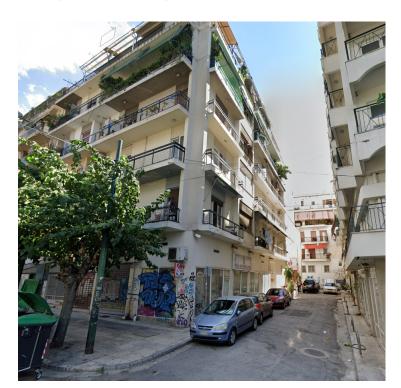

## First floor apartment 45 sqm in Athens

13-15, Filadelfias str., Athens

## **Property Description**

First floor apartment with a surface of 45 sqm, on 13-15, Filadelfias str., at Larisis station, Athens.

Intrum REO Copyright 2020. No warranty or representation, express or implied, is made to the accuracy or completeness of the information contained herein, and same is submitted subject to errors, omissions, change of price, rental or other conditions, withdrawal without notice, and to any special listing conditions imposed by the property owner(s). As applicable, we make no representation as to the condition of the property (or properties) in question.