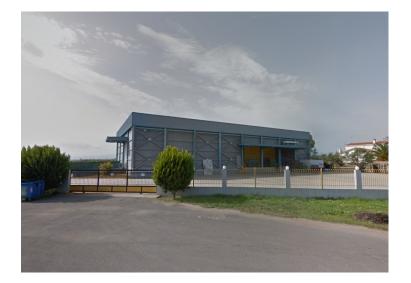

## Industrial Building in Kalamata

Birbita location, Kalamata

## **Property Description**

Industrial building of 873 sqm with a metal shed of 85 sqm, within a land plot of 5,093 sqm located at Birbita location, in Sperhoeia community, Kalamata.

Intrum REO Copyright 2020. No warranty or representation, express or implied, is made to the accuracy or completeness of the information contained herein, and same is submitted subject to errors, omissions, change of price, rental or other conditions, withdrawal without notice, and to any special listing conditions imposed by the property owner(s). As applicable, we make no representation as to the condition of the property (or properties) in question.