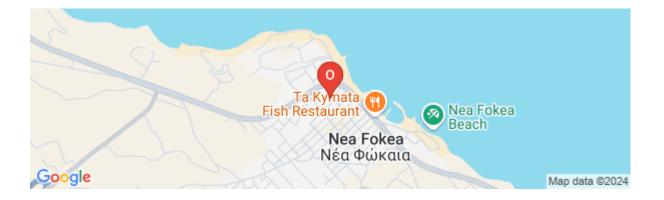

## Parcel in Kassandra, Chalkidiki

area of Agroktima Nea Fokaia, Κασσάνδρας

**Property Features** 

Price: €17,000 Total Size of Property: 4034 sq m

## **Property Description**

Parcel of 4,034 sqm with a face of 43 m on a rural road, in the area of Agroktima Nea Fokaia, in Chalkidiki.

Intrum REO Copyright 2020. No warranty or representation, express or implied, is made to the accuracy or completeness of the information contained herein, and same is submitted subject to errors, omissions, change of price, rental or other conditions, withdrawal without notice, and to any special listing conditions imposed by the property owner(s). As applicable, we make no representation as to the condition of the property (or properties) in question.