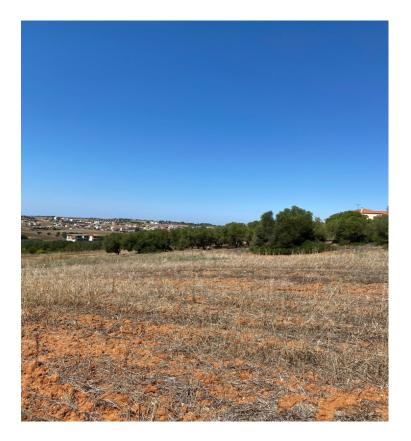

## **Property Description**

Parcel with a total area of 4,011 sqm, fronting on an unnamed rural road in the location "Panades" location in N. Fokaia, Chalkidiki. It is 150 m from the the settlement of Nea Fokaia and about 200 m from the sea. Within the plot there is an olive grove with approximately 80 olive trees.