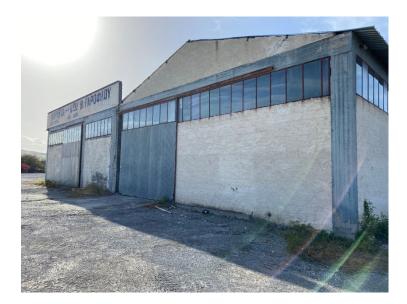

## **Property Description**

Industrial Building with a total surface of 1,226 sqm, in a land plot of 8,000 sqm, at "Karakaxes"location in Chloe Velestino.

Intrum REO Copyright 2020. No warranty or representation, express or implied, is made to the accuracy or completeness of the information contained herein, and same is submitted subject to errors, omissions, change of price, rental or other conditions, withdrawal without notice, and to any special listing conditions imposed by the property owner(s). As applicable, we make no representation as to the condition of the property (or properties) in question.