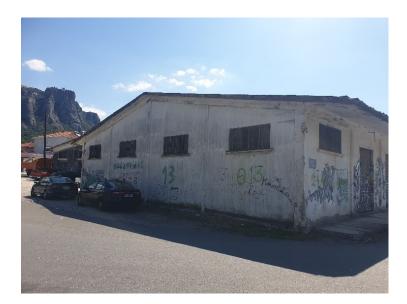

## Warehouse Buildings in Kalambaka

Pindou str., Kalambaka, Thessalia

## **Property Description**

Two warehouse buildings of 549 sqm and 1,478 sqm within a plot of 4,784 sqm on Pindou Street in Kalambaka.

Intrum REO Copyright 2020. No warranty or representation, express or implied, is made to the accuracy or completeness of the information contained herein, and same is submitted subject to errors, omissions, change of price, rental or other conditions, withdrawal without notice, and to any special listing conditions imposed by the property owner(s). As applicable, we make no representatio...