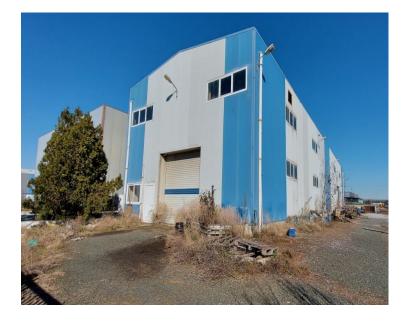

## Industrial Building in Sindos

14 street, Sindos Regional Development Zone, Delta

## **Property Description**

Industrial building (tannery) of iron construction, with a total area 898 sqm within the Sindos Regional Development Zone (O.T. 52B) and a 50% undivided share of the plot of land with a total area of 2080 sqm. It consists of a ground floor and a first floor with a building height of 11m. and auxiliary spaces (offices, warehouses, boiler room)