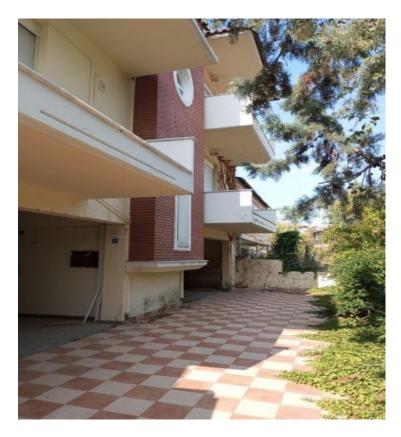

## **Property Description**

Residential complex with a total area of 487.71 sqm, on a plot of 492.40 sqm, on Dodekanisou Street (opposite Papanikolaou Hospital) in Asvestochori, Thessaloniki.

It consists of two two-storey buildings consisting of:

- Basement warehouse of 125.99 sqm (built as a ground floor pile)
- Three ground floor shops of 49.86 sqm, 55.17 sqm and 111.86 sqm respectively
- Two first floor apartments of 78.89 sqm and 121.11 sqm respectively