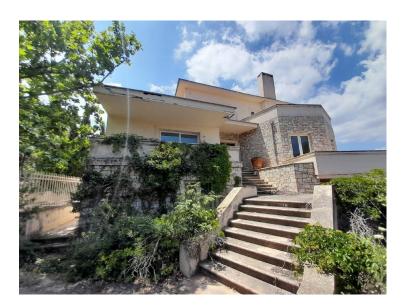

## **Detached House in Kefalari**

5, Panorama and Filadelfeos streets, Kifisia, Attica

## **Property Description**

1/2 of an undivided two-storey house with a total area of 856 sqm within a plot of 1,336 sqm at the junction of 5, Panorama and Filadelfeos streets, in Kefalari, Kifissia. The property has an underground storage space of 205 sq.m. (2nd basement), an underground residence of 320 sqm (1st basement), ground floor of 190 sqm and 1st floor of 141 sqm as well as a swimming pool of 59 sqm.