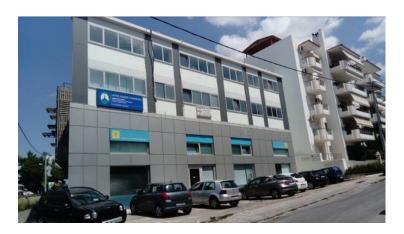

## Office Space 41 sqm in Terpsithea Glyfada

17, Ithakis & Gounari str., Glyfada, Attica

## **Property Description**

First floor office space of 41 sqm, with exclusive use of a 11 sqm parking space, in a three-storey building on 17, Ithakis and Gounari str., at Terpsithea Glyfada.

Intrum REO Copyright 2020. No warranty or representation, express or implied, is made to the accuracy or completeness of the information contained herein, and same is submitted subject to errors, omissions, change of price, rental or other conditions, withdrawal without notice, and to any special listing conditions imposed by the property owner(s). As applicable, we make no representation as to the condition of the pr...