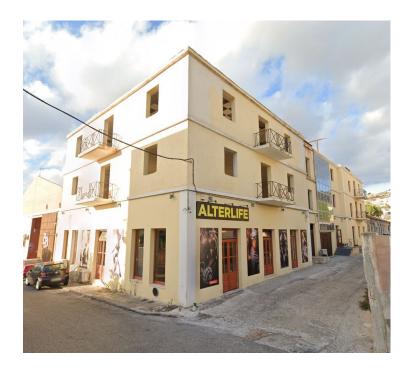

## Office spaces in in Syros

2, Panteli Vardaka str.

## **Property Description**

Office spaces of 1st and 2nd floor in Ermoupoli, of c. 267 sqm each (unfinished). The property is located in close proximity to the central market of Ermoupoli and just 1,2 k. away from the port of Syros.