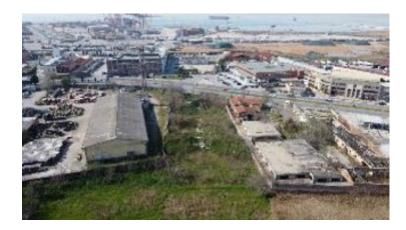

## **Property Description**

Land plot of 3.459 sqm comprised of 3 adjacent plots situated in Limani - FIX area, Thessaloniki. The plot is suitable for commercial or residential development and is located in a privileged location, with easy access to the city of Thessaloniki as well as the National Highway Athens - Thessaloniki.