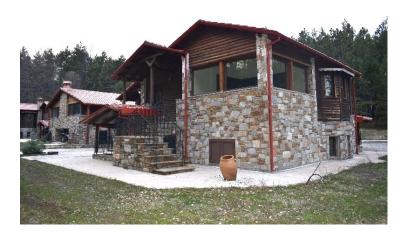

## **Property Description**

Detached house with a basement with a total surface of 80 sq.m., in a complex of wooden houses, within a plot of 4,697 sqm in Elatochori of the Municipality of Katerinis. It consists of living room, kitchen, one bedroom, bathroom and underground storage. It is located only 3 km away from the ski center of Elatochori.