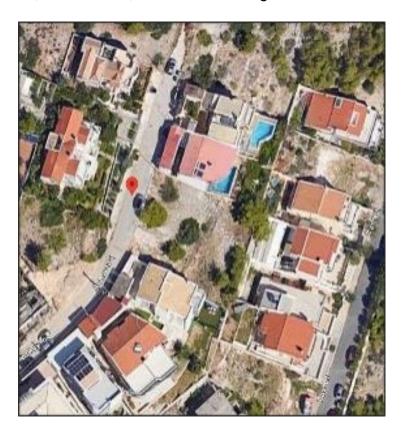

## Land Plots in Voula

34, Atlantos str., Vari-Voula-Vouliagmeni

## **Property Description**

Two adjacent plots of c. 456 sqm and 385 sqm in Panorama, Voula. Located on a quiet street on the slopes of mount Imitos, with great amphitheatrical view, and just 1.5 km from Vouliagmenis Avenue and 2,5 km from the sea. The area is comprised mainly of luxury estates, thus making it an ideal spot for premium residential development.