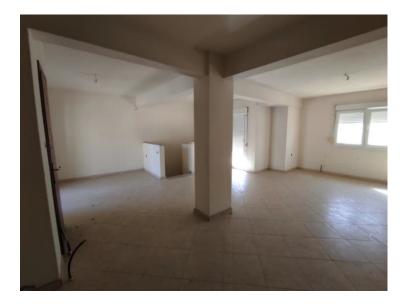

## **Property Features**

Price: POA

Total Size of Property: 177 sq m Plot Size: 633 sq m Energy Certificate Classification: C Land Size: 633 sq m

Two-storey detached house with a total area of 177 sqm within a plot of 633 sqm at the junction of Alkipis 17 & Silinou streets in Volos. It consists of a 65 sqm basement, a 58 sqm ground floor of and a 54 sqm and has a parking space in the uncovered area.