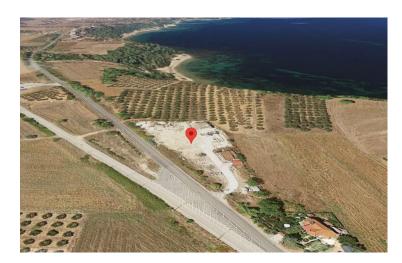

## Parcel in Kassandra, Chalkidiki

ΝΕΑ ΓΟΚΑΙΑ, Κασσάνδρα

## **Property Description**

Parcel with a total area of 5.276 sqm, near the sea, facing a country road, in Kassandra, Chalkidiki.

Intrum REO Copyright 2020. No warranty or representation, express or implied, is made to the accuracy or completeness of the information contained herein, and same is submitted subject to errors, omissions, change of price, rental or other conditions, withdrawal without notice, and to any special listing conditions imposed by the property owner(s). As applicable, we make no representation as to the condition of the property (or properties) in question.