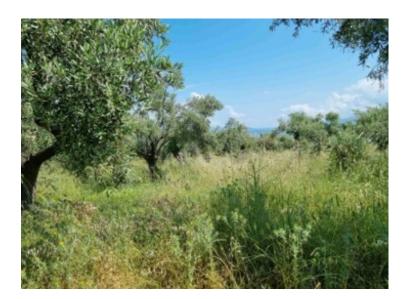

## Parcel with 186 olive trees in Arkitsa

Louros location, Lokron

## **Property Description**

Parcel with 186 olive trees, with a total area of 7,076 sqm, located in Louros location in Arkitsa, in the Municipality of Lokron.

Intrum REO Copyright 2020. No warranty or representation, express or implied, is made to the accuracy or completeness of the information contained herein, and same is submitted subject to errors, omissions, change of price, rental or other conditions, withdrawal without notice, and to any special listing conditions imposed by the property owner(s). As applicable, we make no representation as to the condition of the property (or properties) in question...