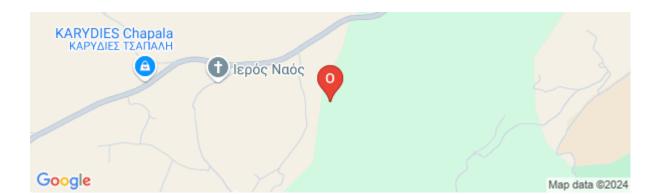

## Parcel with 186 olive trees in Arkitsa

Louros location, Lokron

## **Property Description**

Parcel with 186 olive trees, with a total area of 7,076 sqm, located in Louros location in Arkitsa, in the Municipality of Lokron.

Intrum REO Copyright 2020. No warranty or representation, express or implied, is made to the accuracy or completeness of the information contained herein, and same is submitted subject to errors, omissions, change of price, rental or other conditions, withdrawal without notice, and to any special listing conditions imposed by the property owner(s). As applicable, we make no representation as to the condition of the property (or properties) in question...