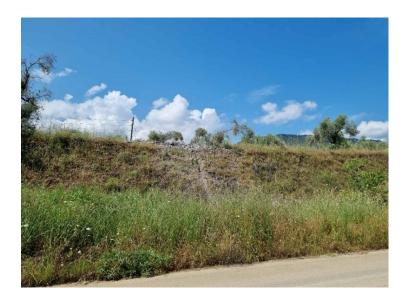

## Parcel with 154 olive trees in Arkitsa

Louros location, Lokron

## **Property Description**

Parcel with 154 olive trees, with a total area of 7,402 sqm, located in Louros location in Arkitsa, in the Municipality of Lokron.

Intrum REO Copyright 2020. No warranty or representation, express or implied, is made to the accuracy or completeness of the information contained herein, and same is submitted subject to errors, omissions, change of price, rental or other conditions, withdrawal without notice, and to any special listing conditions imposed by the property owner(s). As applicable, we make no representation as to the condition of the property (or properties) in question...